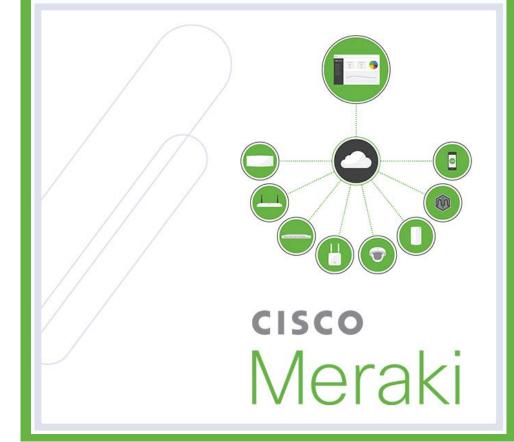

#### Cisco

**Meraki Solutions** 

## 'cisco' Meraki

SamaWave Solutions has established a pioneering partnership with Cisco Meraki, becoming one of the first in Saudi Arabia to introduce its cuttingedge cloud-managed IT solutions. This collaboration has enabled local businesses to simplify their IT operations, optimize network performance, and embrace innovative technology. Leveraging Meraki's intuitive platform, SamaWave has empowered organizations, especially those with limited IT staff and remote sites, to centrally manage their networks from anywhere, reducing complexity, operational costs, and the need for onsite IT expertise.

As a Cisco Select Provider (MSP on Meraki Solution), SamaWave has demonstrated expertise in deploying a wide range of Meraki solutions, including switches, access points, SD-WAN, security appliances, and IoT sensors. These comprehensive implementations ensure seamless connectivity, enhanced security, and intelligent network management. Meraki's cost-effective, easy-to-deploy technology provides enterprise-grade solutions tailored to businesses with limited IT resources, solidifying SamaWave's reputation as a trusted partner in advancing Saudi Arabia's digital transformation.