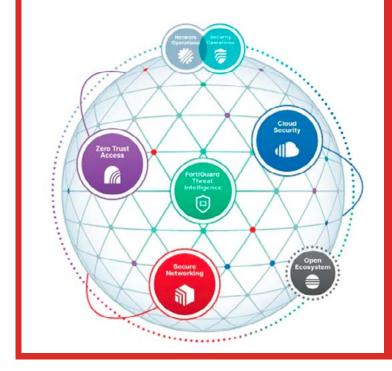

#### Fortinet

Solutions

SamaWave Solutions has proudly received the "Partner of the Year" award from Fortinet, highlighting its exceptional contributions to cybersecurity and network optimization in Saudi Arabia. By implementing Fortinet's advanced solutions such as FortiGate firewalls, FortiZTNA, FortiNAC, and SD-WAN technology, SamaWave has empowered organizations across the Kingdom to strengthen their security, enhance network visibility, and achieve seamless connectivity.

Through these cutting-edge solutions, SamaWave has optimized network performance, reduced operational costs, and simplified connectivity between branches and remote sites. This collaboration supports Saudi Arabia's digital transformation by fostering compliance with national cybersecurity regulations and driving secure, efficient connectivity for both public and private sector entities.